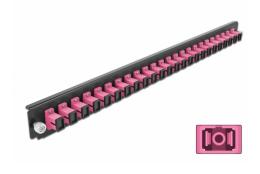

# Delock 19" Splice Box Front Panel 24 port SC Simplex violet

# **Specification**

- Connectors:
  24 x SC Simplex female >
  24 x SC Simplex female
- Colour: violet
- For 24 OM4 Multi-mode fibers
- Zirconia ceramic ferrule with protection cap
- For mounting in 19" splice box, 1U
- Housing colour: black
- Dimensions (LxWxH): ca. 482.6 x 44.0 x 44.0 mm