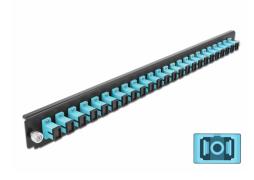

# Delock 19" Splice Box Front Panel 24 port SC Simplex aqua

#### **Specification**

- Connectors:
  - 24 x SC Simplex female >
  - 24 x SC Simplex female
- · Colour: aqua
- For 24 OM3 Multi-mode fibers
- Zirconia ceramic ferrule with protection cap
- For mounting in 19" splice box, 1U
- · Housing colour: black
- Dimensions (LxWxH): ca. 482.6 x 44.0 x 44.0 mm