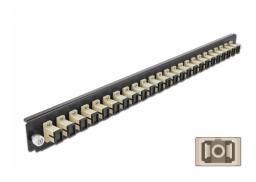

# Delock 19" Splice Box Front Panel 24 port SC Simplex beige

#### **Description**

This front panel by Delock can be mounted in a 19" splice box by Delock.

#### **Specification**

- Connectors:
  - 24 x SC Simplex female > 24 x SC Simplex female
- · Colour: beige
- For 24 OM2 Multi-mode fibers
- Zirconia ceramic ferrule with protection cap
- For mounting in 19" splice box, 1U
- · Housing colour: black
- Dimensions (LxWxH): ca. 482.6 x 44.0 x 44.0 mm