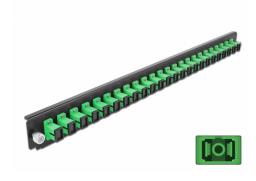

# Delock 19" Splice Box Front Panel 24 port SC Simplex green

#### **Specification**

- Connectors:
  - 24 x SC Simplex female >
  - 24 x SC Simplex female
- · Colour: green
- For 24 OS2 Single-mode fibers
- Zirconia ceramic ferrule with protection cap
- For mounting in 19" splice box, 1U
- · Housing colour: black
- Dimensions (LxWxH): ca. 482.6 x 44.0 x 44.0 mm