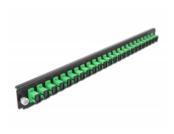

# Delock 19" Splice Box Front Panel 24 port SC Simplex green

#### **Specification**

- Connectors:
  - 24 x SC Simplex female >
  - 24 x SC Simplex female
- · Colour: green
- For 24 OS2 Single-mode fibers
- Zirconia ceramic ferrule with protection cap
- For mounting in 19" splice box, 1U
- · Housing colour: black
- Dimensions (LxWxH): ca. 482.6 x 44.0 x 44.0 mm