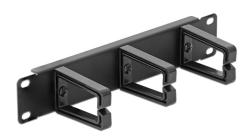

### **Description**

This Cable Management Panel by Delock can be mounted in a 10" rack. With the D-ring hooks the patch cords can be neatly routed horizontally.

# **Specification**

- For mounting in 10" racks, 1U
- Metal panel with 3 hooks
- Colour: jet black RAL 9005
- Dimensions (LxWxH): ca. 254 x 82 x 44.5 mm