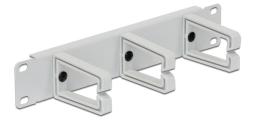

## Description

This Cable Management Panel by Delock can be mounted in a 10" rack. With the D-ring hooks the patch cords can be neatly routed horizontally.

Item no. 43341

EAN: 4043619433414 Country of origin: China Package: White Box

# **Specification**

- For mounting in 10" racks, 1U
- Metal panel with 3 hooks
- Colour: light grey RAL 7035
- Dimensions (LxWxH): ca. 254 x 82 x 44.5 mm