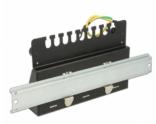

### **Description**

This patch panel by Delock can be used as a junction box on the wall or in enclosures. Additionally, clips for DIN rail mounting are included. With its standardized dimensions, it is suitable for easy snap-in mounting of twelve Keystone modules.

### Package content

- Keystone Patch Panel
- 2 x DIN-rail clips
- 2 x screws M5
- 12 x cable ties
- 2 x screws
- 2 x dowel