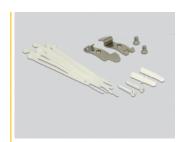

### Package content

- Keystone Patch Panel
- 2 x DIN-rail clips
- 2 x screws M5
- 12 x cable ties
- 2 x screws
- 2 x dowel