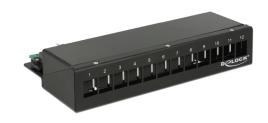

# **Delock Keystone Desktop Patch Panel 12 Port black**

### **Description**

This patch panel by Delock can be used as a junction box on the wall or in enclosures. Additionally, clips for DIN rail mounting are included. With its standardized dimensions, it is suitable for easy snap-in mounting of twelve Keystone modules.

## **Specification**

- 12 Keystone ports 19.2 x 14.9 mm
- Cable routing 180°
- Shielded
- · Metal housing
- Colour: jet black RAL 9005
- Dimensions (WxHxD): ca. 221 x 44,5 x 112,5 mm