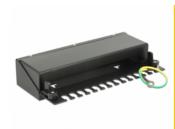

### **Description**

This patch panel by Delock can be used as a junction box on the wall or in enclosures. Additionally, clips for DIN rail mounting are included. With its standardized dimensions, it is suitable for easy snap-in mounting of twelve Keystone modules.

#### Note

Due to the narrow design only keystone modules up to max. 17.2 mm width can be used.

## **Specification**

- 12 Keystone ports 19.2 x 14.9 mm
- Cable routing 180°
- Shielded
- · Metal housing
- Colour: jet black RAL 9005
- Dimensions (WxHxD): ca. 221 x 44,5 x 112,5 mm