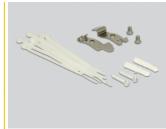

### Package content

- Keystone Patch Panel
- 2 DIN-rail clips
- 2 screws
- · 8 cable ties