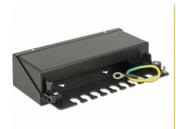

### Description

This patch panel by Delock can be used as a junction box on the wall or in enclosures. Additionally, clips for DIN rail mounting are included. With its standardized dimensions, it is suitable for easy snap-in mounting of eight Keystone modules.

### Package content

- Keystone Patch Panel
- 2 DIN-rail clips
- 2 screws
- · 8 cable ties