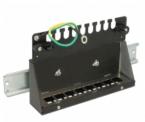

### Description

This patch panel by Delock can be used as a junction box on the wall or in enclosures. Additionally, clips for DIN rail mounting are included. With its standardized dimensions, it is suitable for easy snap-in mounting of eight Keystone modules.

### Package content

- Keystone Patch Panel
- 2 DIN-rail clips
- 2 screws
- · 8 cable ties

### General

| Mounting type: | wall     |
|----------------|----------|
|                | DIN rail |