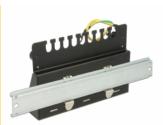

### Description

This patch panel by Delock can be used as a junction box on the wall or in enclosures. Additionally, clips for DIN rail mounting are included. With its standardized dimensions, it is suitable for easy snap-in mounting of eight Keystone modules.

### Package content

- Keystone Patch Panel
- 2 DIN-rail clips
- 2 screws
- · 8 cable ties

### General

| Mounting type: | wall     |
|----------------|----------|
|                | DIN rail |