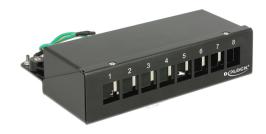

# **Delock Keystone Desktop Patch Panel 8 Port black**

### Description

This patch panel by Delock can be used as a junction box on the wall or in enclosures. Additionally, clips for DIN rail mounting are included. With its standardized dimensions, it is suitable for easy snap-in mounting of eight Keystone modules.

### **Specification**

- 8 Keystone ports 19.2 x 14.9 mm
- Cable routing 180°
- Shielded
- · Metal housing
- Colour: jet black RAL 9005
- Dimensions (WxHxD): ca. 162 x 44.5 x 112.8 mm