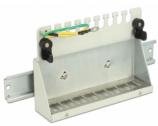

#### Description

This patch panel by Delock can be used as a junction box on the wall or in enclosures. Additionally, clips for DIN rail mounting are included. With its standardized dimensions, it is suitable for easy snap-in mounting of eight Keystone modules.

### Package content

- Keystone Patch Panel
- 2 x DIN-rail clips
- 2 x screws M5
- 12 x cable ties
- 2 x screws
- 2 x dowel

### General

| Mounting type: | wall     |
|----------------|----------|
|                | DIN rail |