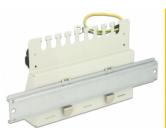

#### Description

This patch panel by Delock can be used as a junction box on the wall or in enclosures. Additionally, clips for DIN rail mounting are included. With its standardized dimensions, it is suitable for easy snap-in mounting of eight Keystone modules.

### Package content

- Keystone Patch Panel
- 2 x DIN-rail clips
- 2 x screws M5
- 12 x cable ties
- 2 x screws
- 2 x dowel

### General

| Mounting type: | wall     |
|----------------|----------|
|                | DIN rail |