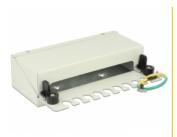

#### Description

This patch panel by Delock can be used as a junction box on the wall or in enclosures. Additionally, clips for DIN rail mounting are included. With its standardized dimensions, it is suitable for easy snap-in mounting of eight Keystone modules.

### Package content

- Keystone Patch Panel
- 2 x DIN-rail clips
- 2 x screws M5
- 12 x cable ties
- 2 x screws
- 2 x dowel