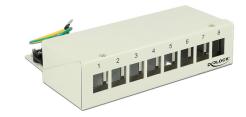

# **Delock Keystone Desktop Patch Panel 8 Port grey**

#### Description

This patch panel by Delock can be used as a junction box on the wall or in enclosures. Additionally, clips for DIN rail mounting are included. With its standardized dimensions, it is suitable for easy snap-in mounting of eight Keystone modules.

### **Specification**

- 8 Keystone ports 19.2 x 14.9 mm
- Cable routing 180°
- Shielded
- · Metal housing
- Colour: light grey RAL 7035
- Dimensions (WxHxD): ca. 162 x 44.5 x 112.8 mm