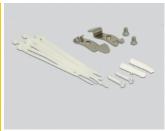

### Package content

- Keystone Patch Panel
- 2 x DIN-rail clips
- 2 x screws M5
- 12 x cable ties
- 2 x screws
- 2 x dowel