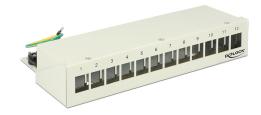

# **Delock Keystone Desktop Patch Panel 12 Port grey**

## **Specification**

- 12 Keystone ports 19.2 x 14.9 mm
- Cable routing 180°
- Shielded
- · Metal housing
- Colour: light grey RAL 7035
- Dimensions (WxHxD): ca. 221 x 44.5 x 112.5 mm