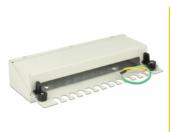

#### Description

This patch panel by Delock can be used as a junction box on the wall or in enclosures. Additionally, clips for DIN rail mounting are included. With its standardized dimensions, it is suitable for easy snap-in mounting of twelve Keystone modules.

## **Specification**

- 12 Keystone ports 19.2 x 14.9 mm
- Cable routing 180°
- Shielded
- · Metal housing
- Colour: light grey RAL 7035
- Dimensions (WxHxD): ca. 221 x 44.5 x 112.5 mm