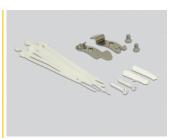

### Package content

- Keystone Patch Panel
- 2 DIN-rail clips
- 2 screws
- 12 cable ties