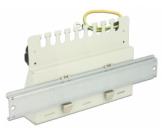

#### Description

This patch panel by Delock can be used as a junction box on the wall or in enclosures. Additionally, clips for DIN rail mounting are included. With its standardized dimensions, it is suitable for easy snap-in mounting of twelve Keystone modules.

### Package content

- Keystone Patch Panel
- 2 DIN-rail clips
- 2 screws
- 12 cable ties