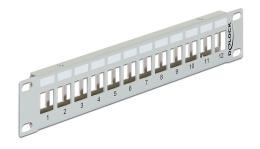

# Delock 10" Keystone Patch Panel 12 Port metal grey

### **Description**

This Patch Panel by Delock can be mounted in a 10" cabinet. With its standardized dimensions, it is suitable for easy snap-in mounting of twelve Keystone modules.

## **Specification**

- 12 Keystone ports 19.2 x 14.9 mm
- For mounting in 10" cabinets, 1 U
- Integrated name plate
- · Material: metal
- · Colour: grey
- Dimensions (LxWxH): ca. 254 x 43.6 x 9.9 mm