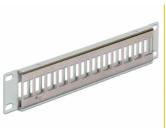

# Delock 10" Keystone Patch Panel 12 Port metal grey

### **Description**

This Patch Panel by Delock can be mounted in a 10" cabinet. With its standardized dimensions, it is suitable for easy snap-in mounting of twelve Keystone modules.

#### **Note**

Due to the design only keystone modules up to max. 18.0 mm width can be used.



#### Item no. 43327

EAN: 4043619433278 Country of origin: China

Package: Box

## **Specification**

- 12 Keystone ports 19.2 x 14.9 mm
- For mounting in 10" cabinets, 1 U
- Integrated name plate
- · Material: metal
- · Colour: grey
- Dimensions (LxWxH): ca. 254 x 43.6 x 9.9 mm

### Package content

Keystone patch panel



### **Images**









### General

| 10 in |
|-------|
|-------|

# **Physical characteristics**

| Housing colour:   | light grey |
|-------------------|------------|
| Housing material: | metal      |
| Depth:            | 9.9 mm     |
| Width:            | 254 mm     |
| Height:           | 43.6 mm    |