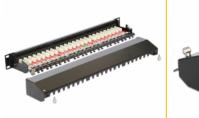

#### Description

This Patch Panel by Delock can be mounted in a 19" rack. At the LSA blocks you can install up to 24 network cables with a punch down tool.

Item no. 43320

EAN: 4043619433209 Country of origin: China Package: Box

#### Specification

- Connectors: external: 24 x RJ45 jack with dust cover internal: LSA block
- For mounting in 19" racks, 1U
- Cable routing 180°
- Shielded (Cat.6)
- Compliant with Cat. $6_{\rm A}$  requirements of ISO/IEC 11801 Edition 2.2, EN 50173-1:2011 and EN 60603-7-51, Cat.6A of ANSI/TIA 568-C.2
- TIA-568A/B pinout
- Cable diameter up to 0.644 mm (22 26 AWG)
- · For solid or stranded wire
- Metal housing
- Printed name plate
- Colour: jet black RAL 9005
- Dimensions (LxWxH): ca. 483 x 109 x 44 mm