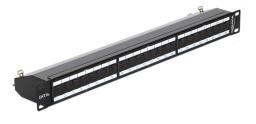

# Delock 19" Patch Panel 24 Port Cat.6A black

#### Specification

- Connectors: external: 24 x RJ45 jack with dust cover internal: LSA block
- For mounting in 19" racks, 1U
- Cable routing 180°
- Shielded (Cat.6)
- Compliant with Cat. $6_{\rm A}$  requirements of ISO/IEC 11801 Edition 2.2, EN 50173-1:2011 and EN 60603-7-51, Cat.6A of ANSI/TIA 568-C.2
- TIA-568A/B pinout
- Cable diameter up to 0.644 mm (22 26 AWG)
- · For solid or stranded wire
- Metal housing
- Printed name plate
- Colour: jet black RAL 9005
- Dimensions (LxWxH): ca. 483 x 109 x 44 mm