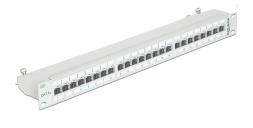

# Delock 19" Patch Panel 24 Port Cat.6A grey

#### Specification

- Connectors: external: 24 x RJ45 jack with dust cover internal: LSA block
- For mounting in 19" racks, 1U
- Cable routing 180°
- Shielded (Cat.6)
- Compliant with Cat. $6_{\rm A}$  requirements of ISO/IEC 11801 Edition 2.2, EN 50173-1:2011 and EN 60603-7-51, Cat.6A of ANSI/TIA 568-C.2
- TIA-568A/B pinout
- Cable diameter up to 0.644 mm (22 26 AWG)
- · For solid or stranded wire
- Metal housing
- Printed name plate
- Colour: light grey RAL 7035
- Dimensions (LxWxH): ca. 483 x 109 x 44 mm