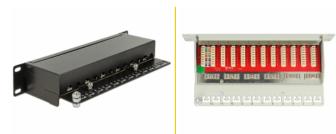

### Description

This Patch Panel by Delock can be mounted in a 10" rack. At the LSA blocks you can install up to 12 network cables with a punch down tool.

Item no. 43310

EAN: 4043619433100 Country of origin: China Package: Box

#### Specification

- Connectors: external: 12 x RJ45 jack internal: LSA block
- For mounting in 10" racks, 1U
- Cable routing 180°
- Shielded
- Compliant with Cat. $6_{\rm A}$  requirements of ISO/IEC 11801 Edition 2.2, EN 50173-1:2011 and EN 60603-7-51, Cat.6A of ANSI/TIA 568-C.2
- TIA-568A/B pinout
- Cable diameter up to 0.644 mm (22 26 AWG)
- · For solid or stranded wire
- Metal housing
- Colour: jet black RAL 9005
- Dimensions (LxWxH): ca. 254 x 109 x 44 mm