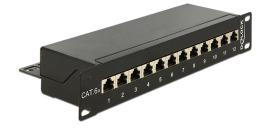

# Delock 10" Patch Panel 12 Port Cat.6A black

### Description

This Patch Panel by Delock can be mounted in a 10" rack. At the LSA blocks you can install up to 12 network cables with a punch down tool.

Item no. 43310

EAN: 4043619433100 Country of origin: China Package: Box

#### Specification

- Connectors: external: 12 x RJ45 jack internal: LSA block
- For mounting in 10" racks, 1U
- Cable routing 180°
- Shielded
- Compliant with Cat. $6_{\rm A}$  requirements of ISO/IEC 11801 Edition 2.2, EN 50173-1:2011 and EN 60603-7-51, Cat.6A of ANSI/TIA 568-C.2
- TIA-568A/B pinout
- Cable diameter up to 0.644 mm (22 26 AWG)
- · For solid or stranded wire
- Metal housing
- Colour: jet black RAL 9005
- Dimensions (LxWxH): ca. 254 x 109 x 44 mm