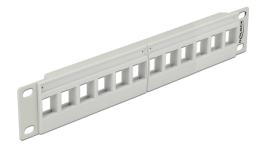

### Description

This Patch Panel by Delock can be mounted in a 10" cabinet. With its standardized dimensions, it is suitable for easy snap-in mounting of twelve Keystone modules.

Item no. 43309

EAN: 4043619433094 Country of origin: Taiwan, Republic of China

## Specification

- 12 Keystone ports 19.2 x 14.9 mm
- For mounting in 10" cabinets, 1 U
- Integrated name plate
- Material: Metal panel with plastic front bezel
- Colour: grey
- Dimensions (LxWxH): ca. 255 x 44 x 12 mm