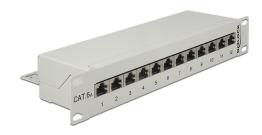

# **Delock 10" Patch Panel 12 Port Cat.6A grey**

### Description

This Patch Panel by Delock can be mounted in a 10" rack. At the LSA blocks you can install up to 12 network cables with a punch down tool.

## **Specification**

· Connectors:

external: 12 x RJ45 jack internal: LSA block

- For mounting in 10" racks, 1U
- Cable routing 180°
- Shielded
- Compliant with Cat.6<sub>A</sub> requirements of ISO/IEC 11801 Edition 2.2, EN 50173-1:2011 and EN 60603-7-51, Cat.6A of ANSI/TIA 568-C.2
- TIA-568A/B pinout
- · Cable diameter up to 0.644 mm (22 26 AWG)
- · For solid or stranded wire
- · Metal housing
- · Colour: light grey RAL 7035
- Dimensions (LxWxH): ca. 254 x 109 x 44 mm