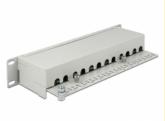

### Description

This Patch Panel by Delock can be mounted in a 10" rack. At the LSA blocks you can install up to 12 network cables with a punch down tool.

## **Specification**

· Connectors:

external: 12 x RJ45 jack internal: LSA block

- For mounting in 10" racks, 1U
- Cable routing 180°
- Shielded
- Compliant with Cat.6<sub>A</sub> requirements of ISO/IEC 11801 Edition 2.2, EN 50173-1:2011 and EN 60603-7-51, Cat.6A of ANSI/TIA 568-C.2
- TIA-568A/B pinout
- · Cable diameter up to 0.644 mm (22 26 AWG)
- · For solid or stranded wire
- · Metal housing
- · Colour: light grey RAL 7035
- Dimensions (LxWxH): ca. 254 x 109 x 44 mm