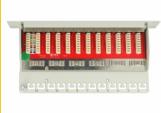

### Description

This Patch Panel by Delock can be mounted in a 10" rack. At the LSA blocks you can install up to 12 network cables with a punch down tool.

## **Specification**

· Connectors:

external: 12 x RJ45 jack internal: LSA block

- For mounting in 10" racks, 1U
- Cable routing 180°
- Shielded
- Compliant with Cat.6<sub>A</sub> requirements of ISO/IEC 11801 Edition 2.2, EN 50173-1:2011 and EN 60603-7-51, Cat.6A of ANSI/TIA 568-C.2
- TIA-568A/B pinout
- · Cable diameter up to 0.644 mm (22 26 AWG)
- · For solid or stranded wire
- · Metal housing
- · Colour: light grey RAL 7035
- Dimensions (LxWxH): ca. 254 x 109 x 44 mm