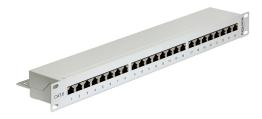

# Delock 19" Patch Panel 24 Port Cat.6 grey

### **Description**

This Patch Panel by Delock can be mounted in a 19" rack. At the LSA blocks you can install up to 24 network cables with a punch down tool.

Item no. 43300

EAN: 4043619433001 Country of origin: China Package: White Box

## **Specification**

· Connectors:

external: 24 x RJ45 jack internal: LSA block

- For mounting in 19" racks, 1 U
- Cable routing 180°
- Shielded (Cat.6)
- Compliant with Cat.6 Class E requirements of ISO/IEC 11801, EN 50173, Cat.6 of ANSI/TIA 568 B.2-1
- TIA-568A/B pinout
- Cable diameter up to 0.644 mm (22 ~ 26 AWG)
- For solid or stranded wire
- · Metal housing
- Colour: light grey RAL 7035
- Dimensions (LxWxH): ca. 483 x 109 x 44 mm