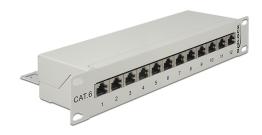

# Delock 10" Patch Panel 12 Port Cat.6 grey

#### **Description**

This Patch Panel by Delock can be mounted in a 10" rack. At the LSA blocks you can install up to 12 network cables with a punch down tool.

# **Specification**

- · Connectors:
  - external: 12 x RJ45 jack internal: LSA block
- For mounting in 10" racks, 1 U
- Cable routing 180°
- Shielded (Cat.6)
- Compliant with Cat.6 Class E requirements of ISO/IEC 11801, EN 50173, Cat.6 of ANSI/TIA 568 B.2-1
- TIA-568A/B pinout
- Cable diameter up to 0.644 mm (22 ~ 26 AWG)
- · For solid or stranded wire
- · Metal housing
- Colour: light grey RAL 7035
- Dimensions (LxWxH): ca. 254 x 109 x 44 mm