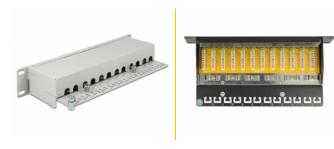

#### **Description**

This Patch Panel by Delock can be mounted in a 10" rack. At the LSA blocks you can install up to 12 network cables with a punch down tool.

# **Specification**

- · Connectors:
  - external: 12 x RJ45 jack internal: LSA block
- For mounting in 10" racks, 1 U
- Cable routing 180°
- Shielded (Cat.6)
- Compliant with Cat.6 Class E requirements of ISO/IEC 11801, EN 50173, Cat.6 of ANSI/TIA 568 B.2-1
- TIA-568A/B pinout
- Cable diameter up to 0.644 mm (22 ~ 26 AWG)
- · For solid or stranded wire
- · Metal housing
- Colour: light grey RAL 7035
- Dimensions (LxWxH): ca. 254 x 109 x 44 mm