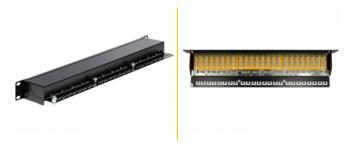

### **Description**

This Patch Panel by Delock can be mounted in a 19" rack. At the LSA blocks you can install up to 24 network cables with a punch down tool.

Item no. 43298

EAN: 4043619432981 Country of origin: China Package: White Box

## **Specification**

- · Connectors:
  - external: 24 x RJ45 jack internal: LSA block
- For mounting in 19" racks, 1 U
- Cable routing 180°
- Shielded (Cat.6)
- Compliant with Cat.6 Class E requirements of ISO/IEC 11801, EN 50173, Cat.6 of ANSI/TIA 568 B.2-1
- TIA-568A/B pinout
- Cable diameter up to 0.644 mm (22 ~ 26 AWG)
- For solid or stranded wire
- · Metal housing
- Colour: jet black RAL 9005
- Dimensions (LxWxH): ca. 483 x 109 x 44 mm