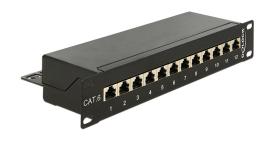

# **Delock 10" Patch Panel 12 Port Cat.6 black**

#### **Description**

This Patch Panel by Delock can be mounted in a 10" rack. At the LSA blocks you can install up to 12 network cables with a punch down tool.

## **Specification**

- · Connectors:
  - external: 12 x RJ45 jack

internal: LSA block

- For mounting in 10" racks, 1 U
- Cable routing 180°
- Shielded (Cat.6)
- Compliant with Cat.6 Class E requirements of ISO/IEC 11801, EN 50173, Cat.6 of ANSI/TIA 568 B.2-1
- TIA-568A/B pinout
- Cable diameter up to 0.644 mm (22 ~ 26 AWG)
- For solid or stranded wire
- · Metal housing
- Colour: jet black RAL 9005
- Dimensions (LxWxH): ca. 254 x 109 x 44 mm