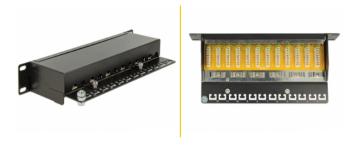

# **Delock 10" Patch Panel 12 Port Cat.6 black**

#### **Description**

This Patch Panel by Delock can be mounted in a 10" rack. At the LSA blocks you can install up to 12 network cables with a punch down tool.

## **Specification**

- · Connectors:
  - external: 12 x RJ45 jack

internal: LSA block

- For mounting in 10" racks, 1 U
- Cable routing 180°
- Shielded (Cat.6)
- Compliant with Cat.6 Class E requirements of ISO/IEC 11801, EN 50173, Cat.6 of ANSI/TIA 568 B.2-1
- TIA-568A/B pinout
- Cable diameter up to 0.644 mm (22 ~ 26 AWG)
- For solid or stranded wire
- · Metal housing
- Colour: jet black RAL 9005
- Dimensions (LxWxH): ca. 254 x 109 x 44 mm