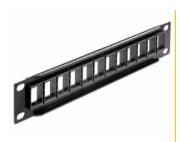

#### Description

This Patch Panel by Delock can be mounted in a 10" cabinet. With its standardized dimensions, it is suitable for easy snap-in mounting of 12 Keystone modules.

### **Specification**

- 12 Keystone ports 19.2 x 14.9 mm
- For mounting in 10" cabinets, 1 U
- Integrated name plate
- Material: Metal panel with plastic front bezel
- · Colour: black
- Dimensions (LxWxH): ca. 255 x 44 x 12 mm