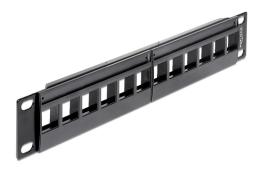

#### Description

This Patch Panel by Delock can be mounted in a 10" cabinet. With its standardized dimensions, it is suitable for easy snap-in mounting of 12 Keystone modules.

### **Specification**

- 12 Keystone ports 19.2 x 14.9 mm
- For mounting in 10" cabinets, 1 U
- Integrated name plate
- Material: Metal panel with plastic front bezel
- · Colour: black
- Dimensions (LxWxH): ca. 255 x 44 x 12 mm