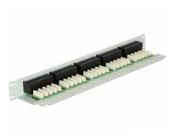

# Delock 19" Patch Panel 50 Port Cat.3 ISDN grey

### **Description**

This Patch Panel by Delock can be mounted in a 19" rack. At the LSA blocks you can install up to 50 telephone or ISDN cables with a punch down tool.

Item no. 43030

EAN: 4043619430307 Country of origin: China Package: White Box

## **Specification**

· Connectors:

external: 50 x RJ45 jack, 8P4C

internal: LSA block

- For mounting in 19" racks, 1U
- Cable routing 180°
- Unshielded (Cat.3)
- Cable diameter up to 0.644 mm (22 26 AWG)
- Metal housing
- Colour: light grey RAL 7035
- Dimensions (LxWxH): ca. 482.6 x 104.9 x 44.3 mm