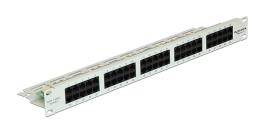

# Delock 19" Patch Panel 50 Port Cat.3 ISDN grey

### **Description**

This Patch Panel by Delock can be mounted in a 19" rack. At the LSA blocks you can install up to 50 telephone or ISDN cables with a punch down tool.

Item no. 43030

EAN: 4043619430307 Country of origin: China Package: White Box

## **Specification**

· Connectors:

external: 50 x RJ45 jack, 8P4C

internal: LSA block

- For mounting in 19" racks, 1U
- Cable routing 180°
- Unshielded (Cat.3)
- Cable diameter up to 0.644 mm (22 26 AWG)
- Metal housing
- Colour: light grey RAL 7035
- Dimensions (LxWxH): ca. 482.6 x 104.9 x 44.3 mm