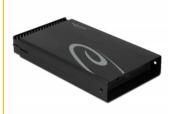

### **Description**

This aluminum enclosure by Delock can be used for the installation of a **3.5" SATA hard drive**. The included USB Type-C<sup>TM</sup> to USB Type-A cable allows the connection to a free USB Type-A female port.

#### Aluminium enclosure with stand

The sturdy housing prevents damage to the built-in hard disk. A **stand is supplied** for vertical operation.

#### **DATASHEET**

· Colour: black

• Dimensions (LxWxH): ca. 191 x 115 x 32 mm

· Hot Swap, Plug & Play