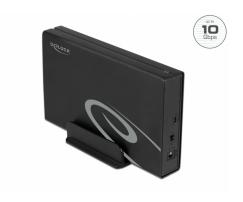

#### Aluminium enclosure with stand

The sturdy housing prevents damage to the built-in hard disk. A **stand is supplied** for vertical operation.

#### **DATASHEET**

· Colour: black

• Dimensions (LxWxH): ca. 191 x 115 x 32 mm

· Hot Swap, Plug & Play