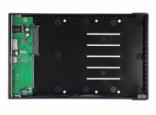

### **Specification**

Connectors:

external:

1 x SuperSpeed USB 10 Gbps (USB 3.2 Gen 2) USB Type-C™ female

1 x DC jack

internal:

1 x SATA 6 Gb/s 22 pin receptacle

- Chipset: Asmedia ASM235CM
- Suitable for 3.5" SATA HDD:

## Interface

| External: | 1 x DC jack 5.5 x 2.1 mm<br>1 x USB 10 Gbps USB Type-C™ female |
|-----------|----------------------------------------------------------------|
| Internal: | 1 x SATA 6 Gb/s 22 pin receptacle                              |