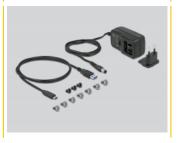

#### Package content

- 3.5" external enclosure
- Stand
- Cable USB-CTM male to USB Type-A male, length ca. 85 cm
- Power supply
- · Mounting material
- User manual