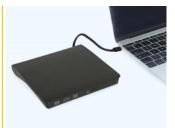

# Delock External Enclosure for 5.25" Slim SATA Drives 12.7 mm to USB Type-A male

#### **Description**

This enclosure by Delock is an external solution for different Slim SATA drives with 12.7 mm height, e.g. DVD-ROM, DVD±RW, Blu-ray etc. Thus the built-in drive will be converted into a mobile drive. For the installation of the drive, no tools are needed. The enclosure is connected to the computer or laptop via the USB Type-A plug.

#### **Specification**

- Connectors:
  - external:
  - 1 x USB 3.0 Type-A male
  - internal:
  - 1 x Slim SATA 13 pin receptacle
- Chipset: JMicron JMS578
- For Slim SATA drives with 12.7 mm height
- Supports DVD±RW, DVD-ROM, CD-RW, CD-ROM, Blu-ray
- Hot Swap, Plug & Play
- No external power supply needed
- · Housing material: plastic
- · Colour: black
- Cable length: ca. 25 cm
- Dimensions (LxWxH): ca. 150 x 146 x 19 mm