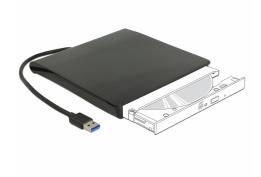

# Delock External Enclosure for 5.25" Slim SATA Drives 12.7 mm to USB Type-A male

#### **Description**

This enclosure by Delock is an external solution for different Slim SATA drives with 12.7 mm height, e.g. DVD-ROM, DVD±RW, Blu-ray etc. Thus the built-in drive will be converted into a mobile drive. For the installation of the drive, no tools are needed. The enclosure is connected to the computer or laptop via the USB Type-A plug.

#### **Specification**

- Connectors:
  - external:
  - 1 x USB 3.0 Type-A male
  - internal:
  - 1 x Slim SATA 13 pin receptacle
- Chipset: JMicron JMS578
- For Slim SATA drives with 12.7 mm height
- Supports DVD±RW, DVD-ROM, CD-RW, CD-ROM, Blu-ray
- Hot Swap, Plug & Play
- No external power supply needed
- · Housing material: plastic
- · Colour: black
- Cable length: ca. 25 cm
- Dimensions (LxWxH): ca. 150 x 146 x 19 mm

## **Package content**

- External enclosure
- · Universal front panel
- User manual