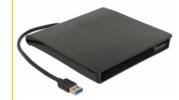

# Delock External Enclosure for 5.25" Slim SATA Drives 12.7 mm to USB Type-A male

#### **Description**

This enclosure by Delock is an external solution for different Slim SATA drives with 12.7 mm height, e.g. DVD-ROM, DVD±RW, Blu-ray etc. Thus the built-in drive will be converted into a mobile drive. For the installation of the drive, no tools are needed. The enclosure is connected to the computer or laptop via the USB Type-A plug.

#### **Specification**

- Connectors:
  - external:
  - 1 x USB 3.0 Type-A male
  - internal:
  - 1 x Slim SATA 13 pin receptacle
- Chipset: JMicron JMS578
- For Slim SATA drives with 12.7 mm height
- Supports DVD±RW, DVD-ROM, CD-RW, CD-ROM, Blu-ray
- Hot Swap, Plug & Play
- No external power supply needed
- · Housing material: plastic
- · Colour: black
- Cable length: ca. 25 cm
- Dimensions (LxWxH): ca. 150 x 146 x 19 mm