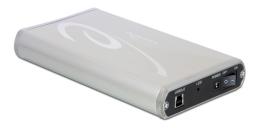

#### **Description**

In the aluminum enclosure by Delock a 3.5" SATA hard drive can be installed. The enclosure can be connected via USB Type-A to the PC or laptop.

Item no. 42478

EAN: 4043619424788 Country of origin: China Package: Retail Box

# **Specification**

• Connectors:

external:

1 x USB 3.0 Type-B female

1 x DC jack

1 x On / Off switch

internal:

- 1 x SATA 6 Gb/s 22 pin receptacle
- Suitable for all 3.5" SATA HDDs up to 6 Gb/s
- · Chipset: Asmedia
- Data transfer rate up to 3 Gb/s
- LED indicator for power and access
- Dimensions (LxWxH): ca. 206 x 120 x 31 mm
- Hot Plug, Plug & Play