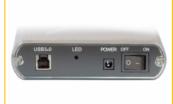

# **Specification**

• Connectors:

external:

1 x USB 3.0 Type-B female

1 x DC jack

1 x On / Off switch

internal:

- 1 x SATA 6 Gb/s 22 pin receptacle
- Suitable for all 3.5" SATA HDDs up to 6 Gb/s
- · Chipset: Asmedia
- Data transfer rate up to 3 Gb/s
- LED indicator for power and access
- Dimensions (LxWxH): ca. 206 x 120 x 31 mm
- Hot Plug, Plug & Play