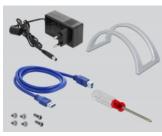

## **Package content**

- 3.5" external enclosure
- USB 3.0 cable
- External power supply
- Stand, screws
- User manual