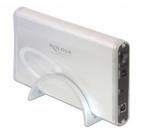

#### **Description**

In the aluminum enclosure by Delock a 3.5" SATA hard drive can be installed. The enclosure can be connected via USB Type-A to the PC or laptop.

Item no. 42478

EAN: 4043619424788 Country of origin: China Package: Retail Box

# **Specification**

• Connectors:

external:

1 x USB 3.0 Type-B female

1 x DC jack

1 x On / Off switch

internal:

- 1 x SATA 6 Gb/s 22 pin receptacle
- Suitable for all 3.5" SATA HDDs up to 6 Gb/s
- · Chipset: Asmedia
- Data transfer rate up to 3 Gb/s
- LED indicator for power and access
- Dimensions (LxWxH): ca. 206 x 120 x 31 mm
- Hot Plug, Plug & Play