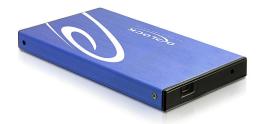

# Delock 2.5" External Enclosure IDE HDD > USB 2.0

#### **Description**

The aluminium enclosure supports a 2.5" IDE HDD. For connection through USB 2.0 to any PC or laptop.

Item no. 42365

EAN: 4043619423651 Country of origin: China Package: Retail Box

## **Specification**

• Connector:

external: 1 x USB 2.0 Type Mini-B female

internal: 1 x IDE 44 pin female

- Suitable for 2.5" IDE hard drives with a height of 9.5 mm
- Chipset: MOAI M110E
- Data transfer rate up to 480 Mbps
- LED indicator for power and access
- Dimensions (LxWxH): ca. 128 x 75 x 13 mm
- · Hot Plug, Plug & Play