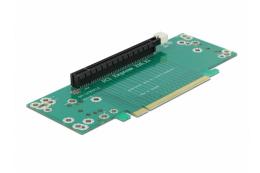

## **Description**

The PCI Express riser card by Delock enables the connection of a PCI Express x16 card. This type of horizontal installation is necessary in various rack mount cases, where a vertical installation is not possible due to space limitation.

## **Specification**

- Connectors:
  - 1 x PCI Express x16 male >
  - 1 x PCI Express x16 slot
- · Left insertion
- Slot height: 53.9 mm
- OS independent, no driver installation necessary