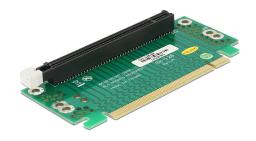

## **Description**

The PCI Express riser card by Delock enables the connection of a PCI Express x16 card. This type of horizontal installation is necessary in various rack mount cases, where a vertical installation is not possible due to space limitation.

# **Specification**

- Connectors:
  - 1 x PCI Express x16 male >
  - 1 x PCI Express x16 slot
- Right insertion
- Slot height: 38.7 mm
- OS independent, no driver installation necessary