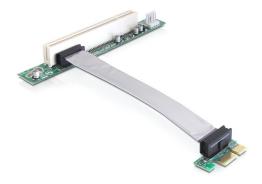

# Delock Riser Card PCI Express $x1 > 1 \times PCI$ with flexible cable 13 cm left insertion

## **Description**

The PCI Express riser card by Delock enables the connection of one PCI card via one PCI Express interface. The flexible cable allows a space-saving installation inside the computer case.

## **Specification**

- Connectors:
  - 1 x PCI Express x1 >
  - 1 x 32-Bit PCI
  - 1 x Floppy 4 pin power plug
- With flexible cable 13 cm
- · Left insertion
- · OS independent, no driver installation necessary