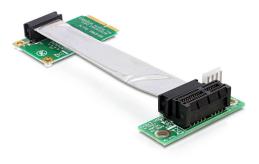

### Description

This riser card by Delock allows the connection of a PCI Express x1 card to the mini PCI Express slot of the motherboard. The flexible cable allows a space-saving installation inside the computer case.

# Specification

- Connectors:
  - 1 x Mini PCI Express >
  - 1 x PCI Express x1 slot
  - 1 x 4 pin Floppy male
- With flexible cable 9 cm
- Right insertion