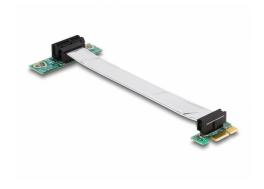

## Description

The PCI Express riser card by Delock enables the connection of a PCI Express x1 card. This type of horizontal installation is necessary inside 48.3 cm (19 inch) rack mount cases with one height unit, where a vertical installation is not possible due to space limitation.

## **Specification**

- Connectors:
  - 1 x PCI Express x1 male >
  - 1 x PCI Express x1 slot
- For 48.3 cm (19 inches) cases 1U
- · Left insertion
- OS independent, no driver installation necessary