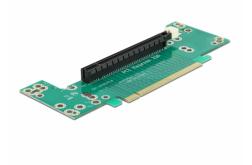

# Description

The PCI Express riser card by Delock enables the connection of a PCI Express x16 card. This type of horizontal installation is necessary in various rack mount cases, where a vertical installation is not possible due to space limitation.

# **Specification**

- Connectors:
  1 x PCI Express x16 male >
  1 x PCI Express x16 slot
- Left insertion
- Slot height: 33.6 mm
- · OS independent, no driver installation necessary