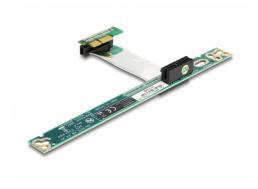

### **Description**

The PCI Express riser card by Delock enables the connection of a PCI Express x1 card. This type of horizontal installation is necessary inside 48.3 cm (19 inch) rack mount cases with one height unit, where a vertical installation is not possible due to space limitation.

## **Specification**

- Connectors:
  - 1 x PCI Express x1 male >
  - 1 x PCI Express x1 slot
- For 48.3 cm (19 inches) cases 1U
- · Left insertion
- OS independent, no driver installation necessary