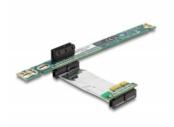

### **Description**

The PCI Express riser card by Delock enables the connection of a PCI Express x1 card. This type of horizontal installation is necessary inside 48.3 cm (19 inch) rack mount cases with one height unit, where a vertical installation is not possible due to space limitation.

## **Specification**

- Connectors:
  - 1 x PCI Express x1 male >
  - 1 x PCI Express x1 slot
- For 48.3 cm (19 inches) cases 1U
- · Left insertion
- OS independent, no driver installation necessary