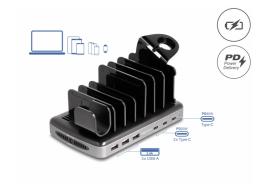

# Delock USB Charging Station with 3 x USB Type-C™ PD + 3 x USB Type-A (112 W)

#### **Description**

This **USB Power Delivery (PD) charger** by Delock can be used to charge devices like laptops with USB Type-C<sup>TM</sup> connector. It provides various voltages from 5 V to 20 V and power up to 60 watt. In addition, three USB Type-A connectors with fast charging technology are available for smartphones. A total of up to 6 devices can be charged simultaneously.

#### Variable holders

The holders allow several devices, such as smartphones, AirPods or tablets, to be placed on the charging station to save space. Thanks to the pre-installed slots, the holders can be placed at variable distances on the unit.

#### Smartwatch holder

In addition to the holders for tablets and smartphones, the charging station also has the option of a smartwatch holder.

## **Specification**

- Connectors:
  - 1 x USB Type-C<sup>TM</sup> female (PD 60 W)
  - 2 x USB Type-CTM female (PD 20 W)
  - 3 x USB Type-A female
  - 1 x DC jack
- Input: AC 20.0 V / 6.0 A
- Output each port: