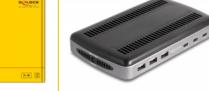

# Delock USB Charging Station with 3 x USB Type-C™ PD + 3 x USB Type-A (112 W)

#### **Description**

This **USB Power Delivery (PD) charger** by Delock can be used to charge devices like laptops with USB Type-C<sup>TM</sup> connector. It provides various voltages from 5 V to 20 V and power up to 60 watt. In addition, three USB Type-A connectors with fast charging technology are available for smartphones. A total of up to 6 devices can be charged simultaneously.

## **Specification**

- Connectors:
  - 1 x USB Type-C<sup>TM</sup> female (PD 60 W)
  - 2 x USB Type-CTM female (PD 20 W)
  - 3 x USB Type-A female
  - 1 x DC jack
- Input: AC 20.0 V / 6.0 A
- Output each port:

- Colour: grey / black
- Dimensions (LxWxH): ca. 185 x 113 x 35 mm