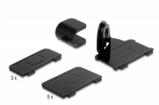

#### Package content

- USB charging station
- 3 x holder small (94 x 44 x 3 mm)
- 5 x holder big (94 x 63 x 3 mm)
- 1 x smartwatch holder (99 x 93 x 47 mm) Diameter: ca. 27 mm
- 1 x AirPod charging holder (45 x 40 x 30 mm)
- External power supply
- Power cord, length ca. 2 m
- User manual