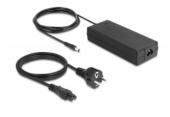

## Power supply specification

- Power supply
- Input: AC 100 ~ 240 V / 50 ~ 60 Hz / 3.0 A
- Output: 20.0 V / 6.0 A
- Ground outside, plus inside
- Dimensions:

inside: ø ca. 2.5 mm outside: ø ca. 5.5 mm length: ca. 11 mm

# **Power supply**

| Туре:      | Power supply with IEC connector                 |
|------------|-------------------------------------------------|
| Input:     | AC 100 - 240 V / 50 - 60 Hz / 3 A               |
| Output:    | 20.0 V / 6.0 A                                  |
| Connector: | 3 x USB type-A female<br>3 x USB Type-C™ Buchse |