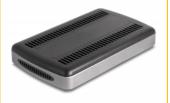

# Delock USB Charging Station with 3 x USB Type-C™ PD + 3 x USB Type-A (112 W)

- Colour: grey / black
- Dimensions (LxWxH): ca. 185 x 113 x 35 mm