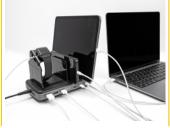

# Delock USB Charging Station with 3 x USB Type-C™ PD + 3 x USB Type-A (112 W)

#### **Description**

This **USB Power Delivery (PD) charger** by Delock can be used to charge devices like laptops with USB Type-C<sup>TM</sup> connector. It provides various voltages from 5 V to 20 V and power up to 60 watt. In addition, three USB Type-A connectors with fast charging technology are available for smartphones. A total of up to 6 devices can be charged simultaneously.

#### Variable holders

The holders allow several devices, such as smartphones, AirPods or tablets, to be placed on the charging station to save space. Thanks to the pre-installed slots, the holders can be placed at variable distances on the unit.

#### Smartwatch holder

In addition to the holders for tablets and smartphones, the charging station also has the option of a smartwatch holder.