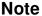

#### **Specification**

• Connectors:

Motherboard side:

1 x PCI Express x1

1 x USB 3.0 Type-A female

Riser side:

3 x PCI Express x1 slot

1 x USB 3.0 Type-A female

1 x Molex 4 pin power plug

- 1 x SATA 15 pin power plug
- Chipset: Asmedia ASM1184e
- Data transfer rate up to 800 MB/s
- FP solid capacitors, ensure secure power supply of the graphics card
- 4 x mounting holes on the riser card
- Cable data:
  - 1 x riser cable USB 3.0 Type-A male to male ca. 50 cm (incl. connectors)
  - 1 x power cable 4 pin to SATA ca. 15 cm (incl. connectors)
- Dimensions of the riser card (LxWxH): ca. 99 x 64 x 15 mm

## Interface

| Connector 1: | 1 x PCI Express x1         |
|--------------|----------------------------|
| Connector 2: | 2 x USB Type-A female      |
| connector 3: | 3 x PCI Express x1 slot    |
| connector 4: | 1 x Molex 4 pin power plug |
| connector 5: | 1 x SATA 15 pin power plug |