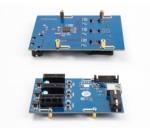

#### **Specification**

• Connectors:

Motherboard side:

1 x PCI Express x1

1 x USB 3.0 Type-A female

Riser side:

3 x PCI Express x1 slot

1 x USB 3.0 Type-A female

1 x Molex 4 pin power plug

- 1 x SATA 15 pin power plug
- Chipset: Asmedia ASM1184e
- Data transfer rate up to 800 MB/s
- FP solid capacitors, ensure secure power supply of the graphics card
- 4 x mounting holes on the riser card
- Cable data:
  - 1 x riser cable USB 3.0 Type-A male to male ca. 50 cm (incl. connectors)
  - 1 x power cable 4 pin to SATA ca. 15 cm (incl. connectors)
- Dimensions of the riser card (LxWxH): ca. 99 x 64 x 15 mm

## Interface

| Connector 1: | 1 x PCI Express x1         |
|--------------|----------------------------|
| Connector 2: | 2 x USB Type-A female      |
| connector 3: | 3 x PCI Express x1 slot    |
| connector 4: | 1 x Molex 4 pin power plug |
| connector 5: | 1 x SATA 15 pin power plug |