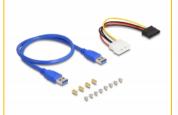

The package content includes a USB 3.0 riser cable with a length of 50 cm. No USB signals are transmitted through this cable, therefore it is not possible to exchange it with a different or longer cable.

#### **Specification**

• Connectors:

Motherboard side:

1 x PCI Express x1

1 x USB 3.0 Type-A female

Riser side:

3 x PCI Express x1 slot

1 x USB 3.0 Type-A female

1 x Molex 4 pin power plug

- 1 x SATA 15 pin power plug
- Chipset: Asmedia ASM1184e
- Data transfer rate up to 800 MB/s
- FP solid capacitors, ensure secure power supply of the graphics card
- 4 x mounting holes on the riser card
- Cable data:
  - 1 x riser cable USB 3.0 Type-A male to male ca. 50 cm (incl. connectors)
  - 1 x power cable 4 pin to SATA ca. 15 cm (incl. connectors)
- Dimensions of the riser card (LxWxH): ca. 99 x 64 x 15 mm

## Package content

- PCIe to USB riser card
- USB to PCle riser card
- 1 x USB 3.0 cable
- 1 x Power cable
- · Mounting material
- User manual