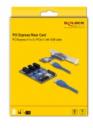

#### **Specification**

• Connectors:

Motherboard side:

1 x PCI Express x1

1 x USB 3.0 Type-A female

Riser side:

3 x PCI Express x1 slot

1 x USB 3.0 Type-A female

1 x Molex 4 pin power plug

- 1 x SATA 15 pin power plug
- Chipset: Asmedia ASM1184e
- Data transfer rate up to 800 MB/s
- FP solid capacitors, ensure secure power supply of the graphics card
- 4 x mounting holes on the riser card
- Cable data:
  - 1 x riser cable USB 3.0 Type-A male to male ca. 50 cm (incl. connectors)
  - 1 x power cable 4 pin to SATA ca. 15 cm (incl. connectors)
- Dimensions of the riser card (LxWxH): ca. 99 x 64 x 15 mm

## Interface

| Connector 1: | 1 x PCI Express x1         |
|--------------|----------------------------|
| Connector 2: | 2 x USB Type-A female      |
| connector 3: | 3 x PCI Express x1 slot    |
| connector 4: | 1 x Molex 4 pin power plug |
| connector 5: | 1 x SATA 15 pin power plug |