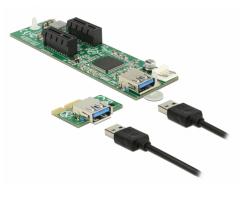

# Description

The PCI Express riser card by Delock can be plugged into any PCI Express x1 slot on the motherboard. The PCI Express board can be mounted in a different position in the case. This allows up to two PCIe cards to be operated in each PCIe slot of a motherboard.

#### Note

The package content includes a USB 3.0 riser cable with a length of 30 cm. No USB signals are transmitted through this cable, therefore it is not possible to exchange it with a different or longer cable.

# Specification

- Connectors: Motherboard side: 1 x PCI Express x1 1 x USB 3.0 Type-A female Riser side: 2 x PCI Express x1 slot 1 x USB 3.0 Type-A female 1 x Floppy 4 pin power plug
- Chipset: Pericom PI7C9X2G
- Cable data:
  - 1 x riser cable USB 3.0 Type-A male to male ca. 30 cm (incl. connectors)
  - 1 x power cable Floppy to Molex ca. 15 cm (incl. connectors)
- Dimensions of the riser card (LxWxH): ca. 120 x 34 x 15 mm

# Package content

- PCIe to USB riser card
- USB to PCIe riser card
- 1 x USB 3.0 cable
- 1 x Power cable