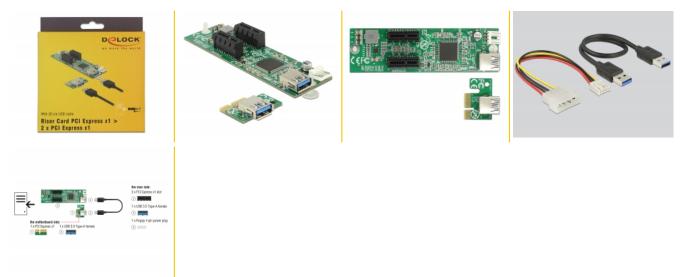

# Delock Riser Card PCI Express x1 > 2 x PCIe x1 with 30 cm USB cable

# Specification

- Connectors: Motherboard side: 1 x PCI Express x1 1 x USB 3.0 Type-A female Riser side: 2 x PCI Express x1 slot 1 x USB 3.0 Type-A female 1 x Floppy 4 pin power plug
- Chipset: Pericom PI7C9X2G
- Cable data:
  - 1 x riser cable USB 3.0 Type-A male to male ca. 30 cm (incl. connectors)
  - 1 x power cable Floppy to Molex ca. 15 cm (incl. connectors)
- Dimensions of the riser card (LxWxH): ca. 120 x 34 x 15 mm

# Package content

- PCIe to USB riser card
- USB to PCIe riser card
- 1 x USB 3.0 cable
- 1 x Power cable