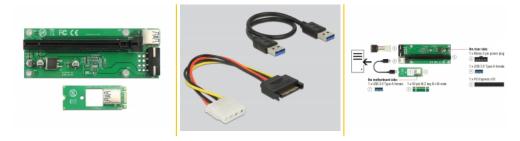

## Specification

- Connectors: Motherboard side: 1 x 59 pin M.2 key B+M male 1 x USB 3.0 Type-A female Riser side: 1 x PCI Express x16 1 x USB 3.0 Type-A female 1 x Molex 4 pin power plug
  Interface: PCle
  Form factor: M.2 2260
  Suitable for M.2 slot with key M or B based on PCle
  3 x capacitors, ensures secure power supply of the graphics card
  4 x mounting holes on the riser card
  Cable data: 1 x riser cable USB 3.0 Type-A male to male ca. 30 cm (incl. connectors)
  - 1 x power cable 4 pin to SATA ca. 20 cm (incl. connectors)
- Dimensions of the riser card (LxWxH): ca. 125 x 49 x 16 mm
- OS independent, no driver installation necessary

#### Package content

- M.2 to USB riser card
- USB to PCIe riser card
- USB 3.0 cable
- Power cable
- 4 x spacer