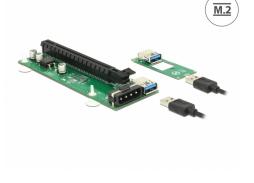

# Delock Riser Card M.2 Key B+M > PCI Express x16 with 30 cm USB cable

#### Description

The PCI Express riser card by Delock can be plugged into an M.2 key B or key M slot. Then the x16 PCI Express slot then can be mounted in a different position in the case. This allows a graphics card to be operated in an M.2. By using several riser cards, several graphics cards can be operated simultaneously on one motherboard, e.g. for mining crypto currencies such as Bitcoin, Ethereum or Zcash.

#### Note

The package content includes a USB 3.0 riser cable with a length of 30 cm. No USB signals are transmitted through this cable, therefore it is not possible to exchange it with a different or longer cable.

## Specification

- Connectors: Motherboard side: 1 x 59 pin M.2 key B+M male 1 x USB 3.0 Type-A female Riser side: 1 x PCI Express x16 1 x USB 3.0 Type-A female 1 x Molex 4 pin power plug
  Interface: PCle
  Form factor: M.2 2260
  Suitable for M.2 slot with key M or B based on PCle
  3 x capacitors, ensures secure power supply of the graphics card
  4 x mounting holes on the riser card
  Cable data: 1 x riser cable USB 3.0 Type-A male to male ca. 30 cm (incl. connectors)
  - 1 x power cable 4 pin to SATA ca. 20 cm (incl. connectors)
- Dimensions of the riser card (LxWxH): ca. 125 x 49 x 16 mm
- OS independent, no driver installation necessary

#### Package content

- M.2 to USB riser card
- USB to PCIe riser card
- USB 3.0 cable
- Power cable
- 4 x spacer