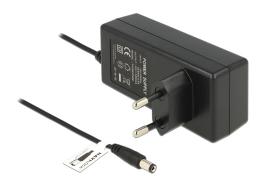

# Navilock Power supply external 230 V > DC 5.5 x 2.1 mm 12 V / 3.0 A

# **Description**

This external Navilock 12 V power supply enables you to connect several products with power.

# **Specification**

- Supply
- Operating voltage: 100-240 V AC, 50/60 Hz 1.0 A
- Power cable 1.5 m

#### Output

- Output voltage: 12 V DC
- Capacity / power: 36 W / 3.0 A
- DC jack:
  - Length 9.5 mm
  - Diameter 5.5 mm / 2.1 mm
- Polarity: inside +, outside -

# Package content

• Power supply unit