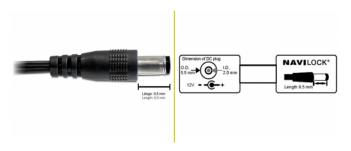

#### Output

- Output voltage: 12 V DC
- Capacity / power: 36 W / 3.0 A
- DC jack:
  - Length 9.5 mm
  - Diameter 5.5 mm / 2.1 mm
- Polarity: inside +, outside -