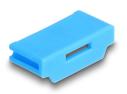

## Description

This port blocker set by Delock is an accessory for 20923. A total of 10 HDMI ports can be blocked with the set. Access by cables to the port are then no longer possible.

## **Specification**

- Suitable for all standard HDMI female ports
- Colour of the HDMI port blocker: blue

## Package content

• 10 x HDMI port blocker