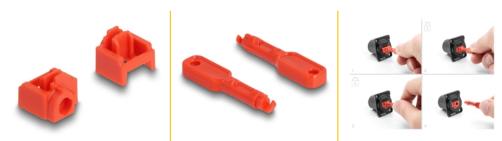

## Description

With this RJ45 port blocker set by Delock RJ45 ports can be secured against unauthorized access.

Therefor plug a port blocker into the RJ45 female port and lock with the key – the female port is locked now. An access through a cable is not possible anymore. To open the lock, the included tool is required.