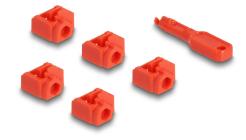

# Delock RJ45 Port Blocker Set for RJ45 jack 10 pieces

## Description

With this RJ45 port blocker set by Delock RJ45 ports can be secured against unauthorized access.

Therefor plug a port blocker into the RJ45 female port and lock with the key – the female port is locked now. An access through a cable is not possible anymore. To open the lock, the included tool is required.



#### Item no. 20928

EAN: 4043619209286 Country of origin: Taiwan, Republic of China Package: Zip poly bag

## **Technical details**

- Suitable for all standard RJ45 jacks
- Colour of the tool: red
- Colour of the RJ45 port blocker: red
- Dimensions tool (LxWxH): ca. 35 x 8 x 5 mm

#### System requirements

• A free RJ45 jack

## Package content

- 10 x RJ45 port blocker
- 1 x lock tool



# Images







# **Physical characteristics**

| Length: | 60 mm |
|---------|-------|
| Width:  | 13 mm |
| Height: | 6 mm  |
| Colour: | red   |