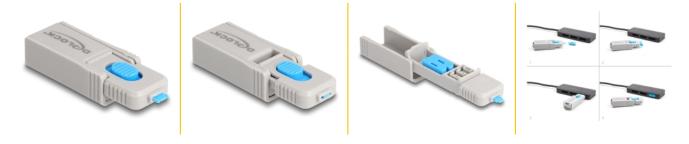

#### **Description**

With this DisplayPort port blocker set by Delock DisplayPort ports can be secured against unauthorized access. The **port blockers housed inside the tool** are placed on the tip, pushed into the DisplayPort port and block the DisplayPort socket. A total of 4 DisplayPort ports can be blocked with the set. Access by cables or similar to the port are then no longer possible. To open the lock, the included tool is required.

The shape of the tool is reminiscent of a USB stick and, with the eyelet at the rear end, offers the possibility of attaching the port blocker to a key ring, for example.