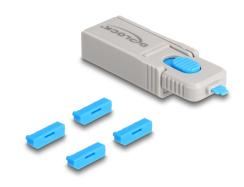

# Delock DisplayPort Port Blocker Set for DisplayPort female ports 4 pieces + lock tool

#### **Description**

With this DisplayPort port blocker set by Delock DisplayPort ports can be secured against unauthorized access. The **port blockers housed inside the tool** are placed on the tip, pushed into the DisplayPort port and block the DisplayPort socket. A total of 4 DisplayPort ports can be blocked with the set. Access by cables or similar to the port are then no longer possible. To open the lock, the included tool is required.

#### Package content

- 4 x DisplayPort port blocker
- 1 x lock tool