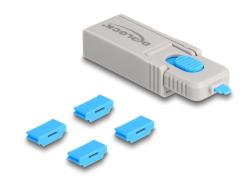

#### **Description**

With this HDMI port blocker set by Delock HDMI ports can be secured against unauthorized access. The **port blockers housed inside the tool** are placed on the tip, pushed into the HDMI port and block the HDMI socket. A total of 4 HDMI ports can be blocked with the set. Access by cables or similar to the port are then no longer possible. To open the lock, the included tool is required.

The shape of the tool is reminiscent of a USB stick and, with the eyelet at the rear end, offers the possibility of attaching the port blocker to a key ring, for example.

#### Package content

- 4 x HDMI port blocker
- 1 x lock tool