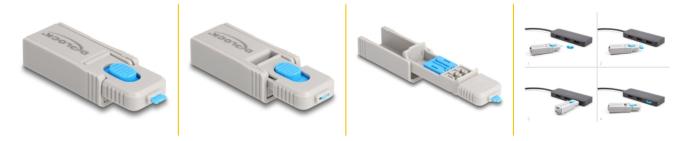

#### **Description**

With this HDMI port blocker set by Delock HDMI ports can be secured against unauthorized access. The **port blockers housed inside the tool** are placed on the tip, pushed into the HDMI port and block the HDMI socket. A total of 4 HDMI ports can be blocked with the set. Access by cables or similar to the port are then no longer possible. To open the lock, the included tool is required.

The shape of the tool is reminiscent of a USB stick and, with the eyelet at the rear end, offers the possibility of attaching the port blocker to a key ring, for example.