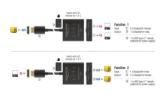

#### **Function 1**

Up to 2 devices can be connected to a monitor, TV or projector. At the push of a button, the device that is displayed on the screen can be selected.

#### **Function 2**

A DisplayPort device can be connected to up to 2 screens. The screen on which the signal is displayed can be selected at the touch of a button. Simultaneous output to multiple screens is not possible.