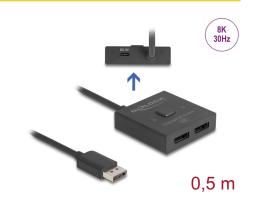

# **Delock DisplayPort Switch 2 to 1 bidirectional 8K**

#### **Function 1**

Up to 2 devices can be connected to a monitor, TV or projector. At the push of a button, the device that is displayed on the screen can be selected.

#### **Function 2**

A DisplayPort device can be connected to up to 2 screens. The screen on which the signal is displayed can be selected at the touch of a button. Simultaneous output to multiple screens is not possible.

7680 x 4320 @ 30 Hz

3840 x 2160 @ 144 Hz

(depending on the system and the connected hardware)

- Plastic housing
- Colour: black
- Dimensions (LxWxH): ca. 55 x 55 x 15 mm
- Cable length without connectors: ca. 50 cm