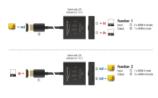

#### **Function 1**

Up to 2 devices can be connected to a monitor, TV or projector. At the push of a button, the device that is displayed on the screen can be selected.

### **Function 2**

An HDMI device can be connected to up to 2 screens. The screen on which the signal is displayed can be selected at the touch of a button. Simultaneous output to multiple screens is not possible.

#### **Technical details**

• Connectors:

Function 1

Input: 2 x HDMI-A female Output: 1 x HDMI-A male

Function 2

Input: 1 x HDMI-A male Output: 2 x HDMI-A female

- 1 x button with LED indicator for 1 or 2
- Ultra High Speed HDMI specification
- Supports HDR
- Resolution up to: