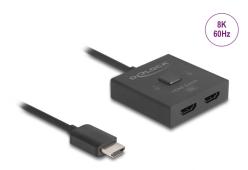

# **Delock HDMI Switch 2 to 1 bidirectional 8K**

### **Description**

This HDMI switch by Delock is a **manual bidirectional switch** for connecting different devices with **HDMI port**. This switch offers two different applications.

#### **Function 1**

Up to 2 devices can be connected to a monitor, TV or projector. At the push of a button, the device that is displayed on the screen can be selected.

### **Function 2**

An HDMI device can be connected to up to 2 screens. The screen on which the signal is displayed can be selected at the touch of a button. Simultaneous output to multiple screens is not possible.