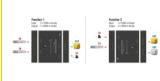

#### **Description**

This HDMI switch by Delock is a **manual bidirectional switch** for connecting different devices with **HDMI** port. This switch offers two different applications.

1.

Up to 2 devices can be connected to a monitor, TV or projector. At the push of a button, the device that is displayed on the screen can be selected.

2.

An HDMI device can be connected to up to 2 screens. The screen on which the signal is displayed can be selected at the touch of a button. Simultaneous output to multiple screens is not possible.