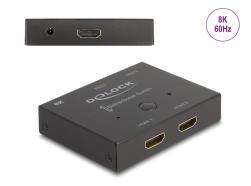

#### **Description**

This HDMI switch by Delock is a **manual bidirectional switch** for connecting different devices with **HDMI** port. This switch offers two different applications.

1.

Up to 2 devices can be connected to a monitor, TV or projector. At the push of a button, the device that is displayed on the screen can be selected.

### **Specification**

• Connectors:

Function 1

Input: 2 x HDMI-A female Output: 1 x HDMI-A female

Function 2

Input: 1 x HDMI-A female Output: 2 x HDMI-A female

- 1 x 5 V DC jack 1.35 x 3.5 mm (optional)
- Ultra High Speed HDMI specification
- Supports HDR
- HDMI port selection by button
- Resolution up to:

7680 x 4320 @ 60 Hz

3840 x 2160 @ 144 Hz

(depending on the system and the connected hardware)

- No external power supply needed
- · Robust metal housing
- · Colour: black
- Dimensions (LxWxH): ca. 83 x 63 x 18 mm