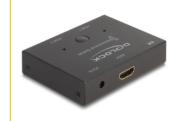

#### **Description**

This HDMI switch by Delock is a **manual bidirectional switch** for connecting different devices with **HDMI** port. This switch offers two different applications.

1.

Up to 2 devices can be connected to a monitor, TV or projector. At the push of a button, the device that is displayed on the screen can be selected.

2.

An HDMI device can be connected to up to 2 screens. The screen on which the signal is displayed can be selected at the touch of a button. Simultaneous output to multiple screens is not possible.

### **Specification**

• Connectors:

Function 1

Input: 2 x HDMI-A female Output: 1 x HDMI-A female

Function 2

Input: 1 x HDMI-A female Output: 2 x HDMI-A female

- 1 x 5 V DC jack 1.35 x 3.5 mm (optional)
- Ultra High Speed HDMI specification
- Supports HDR
- HDMI port selection by button
- Resolution up to: