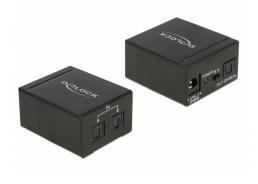

# Delock TOSLINK Switch 2 x TOSLINK in to 1 x TOSLINK out

#### Description

With this TOSLINK switch by Delock up to two TOSLINK devices can be used with one TOSLINK amplifier. With the button on the device you can switch between the TOSLINK devices.

Item no. 18767

### **Specification**

- Connectors: Input: 2 x TOSLINK female S/PDIF 1 x DC 5 V power connector Output: 1 x TOSLINK female S/PDIF
  Supported sample rates: 32 / 44.1 / 48 / 96 / 192 kHz
  Bit rate 16 - 24 Bit
  Supports all common 2.0 and 5.1 audio formats:
- Supports all common 2.0 and 5.1 audio formats: LPCM, Dolby Digital, DTS Audio
- Metal housing
- Colour: black
- Dimensions (LxWxH): ca. 50 x 41 x 21 mm