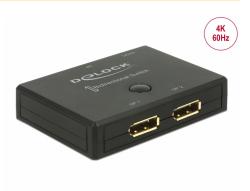

# Delock DisplayPort 2 - 1 Switch bidirectional 4K 60 Hz

### Description

This DisplayPort switch by Delock is a manual bidirectional switch for connecting different devices with DisplayPort port. This switch offers two different applications.

1.

Up to 2 devices can be connected to a monitor, TV or projector. At the push of a button, the device that is displayed on the screen can be selected.

2.

A DisplayPort device can be connected to up to 2 screens. The screen on which the signal is displayed can be selected at the touch of a button. Simultaneous output to multiple screens is not possible.