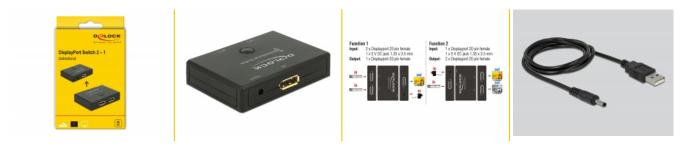

# **Specification**

- Connectors: Function 1 Input: 2 x DisplayPort 20 pin female 1 x 5 V DC jack 1.35 x 3.5 mm Output: 1 x DisplayPort 20 pin female Function 2 Input: 1 x DisplayPort 20 pin female 1 x 5 V DC jack 1.35 x 3.5 mm Output: 2 x DisplayPort 20 pin female DisplayPort port selection by button Resolution up to 3840 x 2160 @ 60 Hz (depending on the system and the connected
- hardware)
- · Plastic housing
- Colour: black
- Dimensions (LxWxH): ca. 82 x 62 x 17 mm

#### Package content

- Switch bidirectional
- USB power cable, length: ca. 1 m
- User manual