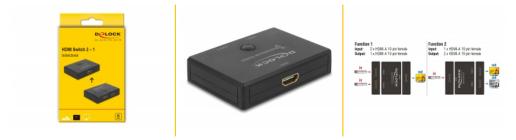

#### Description

This HDMI switch by Delock is a manual bidirectional switch for connecting different devices with HDMI port. This switch offers two different applications.

1.

Up to 2 devices can be connected to a monitor, TV or projector. At the push of a button, the device that is displayed on the screen can be selected.

2.

An HDMI device can be connected to up to 2 screens. The screen on which the signal is displayed can be selected at the touch of a button. Simultaneous output to multiple screens is not possible.

Item no. 18749

### Specification

 Connectors: Function 1 Input: 2 x HDMI-A 19 pin female Output: 1 x HDMI-A 19 pin female Function 2 Input: 1 x HDMI-A 19 pin female Output: 2 x HDMI-A 19 pin female

- High Speed HDMI specification
- Supports HDR
- HDMI port selection by button
- Resolution up to 3840 x 2160 @ 60 Hz (depending on the system and the connected hardware)
- No external power supply needed
- Plastic housing
- Colour: black
- Dimensions (LxWxH): ca. 82 x 62 x 17 mm