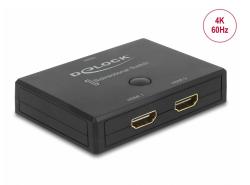

#### Description

This HDMI switch by Delock is a manual bidirectional switch for connecting different devices with HDMI port. This switch offers two different applications.

1.

Up to 2 devices can be connected to a monitor, TV or projector. At the push of a button, the device that is displayed on the screen can be selected.

2.

An HDMI device can be connected to up to 2 screens. The screen on which the signal is displayed can be selected at the touch of a button. Simultaneous output to multiple screens is not possible.

Item no. 18749

### Specification

 Connectors: Function 1 Input: 2 x HDMI-A 19 pin female Output: 1 x HDMI-A 19 pin female Function 2 Input: 1 x HDMI-A 19 pin female Output: 2 x HDMI-A 19 pin female

- High Speed HDMI specification
- Supports HDR
- HDMI port selection by button
- Resolution up to 3840 x 2160 @ 60 Hz (depending on the system and the connected hardware)
- No external power supply needed
- Plastic housing
- Colour: black
- Dimensions (LxWxH): ca. 82 x 62 x 17 mm