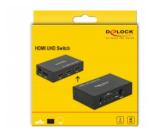

# Delock HDMI UHD Switch 3 x HDMI in > 1 x HDMI out 4K

#### **Description**

With this HDMI switch by Delock up to three HDMI devices can be used with one HDMI monitor, TV or projector. With the button on the device or the remote control you can switch between the HDMI devices.

#### **Specification**

Connectors:

Input:

3 x HDMI-A 19 pin female

1 x DC 5 V power connector

Output:

- 1 x HDMI-A 19 pin female
- HDMI port switching: automatic function, via button or via infrared remote control
- · LED indicators for active HDMI port
- High Speed HDMI specification
- · Supports 3D displays
- Supports HDCP 1.4 and 2.2
- Supports HDR
- Supports CEC
- Resolution up to 3840 x 2160 @ 60 Hz (depending on the system and the connected hardware)
- Video bandwidth up to 600 MHz / 6 Gbps, max. 18 Gbps
- Power consumption: max. 2.0 W
- Metal housing
- · Colour: black