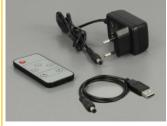

## **Package content**

- HDMI switch
- Remote control
- USB power cable, length: ca. 0.5 m
- · External power supply
- User manual