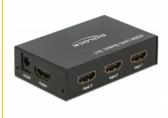

#### **Specification**

Connectors:

Input:

3 x HDMI-A 19 pin female

1 x DC 5 V power connector

Output:

- 1 x HDMI-A 19 pin female
- HDMI port switching: automatic function, via button or via infrared remote control
- · LED indicators for active HDMI port
- High Speed HDMI specification
- · Supports 3D displays
- Supports HDCP 1.4 and 2.2
- Supports HDR
- Supports CEC
- Resolution up to 3840 x 2160 @ 60 Hz (depending on the system and the connected hardware)
- Video bandwidth up to 600 MHz / 6 Gbps, max. 18 Gbps
- Power consumption: max. 2.0 W
- Metal housing
- · Colour: black

#### **Interface**

| Output: | 1 x HDMI-A female                                      |
|---------|--------------------------------------------------------|
| Input:  | 1 x 5 V DC female 5,5 mm x 2,1 mm<br>3 x HDMI-A female |