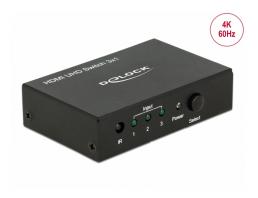

# Delock HDMI UHD Switch 3 x HDMI in > 1 x HDMI out 4K

#### **Description**

With this HDMI switch by Delock up to three HDMI devices can be used with one HDMI monitor, TV or projector. With the button on the device or the remote control you can switch between the HDMI devices.

#### **Specification**

Connectors:

Input:

3 x HDMI-A 19 pin female

1 x DC 5 V power connector

Output:

- 1 x HDMI-A 19 pin female
- HDMI port switching: automatic function, via button or via infrared remote control
- · LED indicators for active HDMI port
- High Speed HDMI specification
- · Supports 3D displays
- Supports HDCP 1.4 and 2.2
- Supports HDR
- Supports CEC
- Resolution up to 3840 x 2160 @ 60 Hz (depending on the system and the connected hardware)
- Video bandwidth up to 600 MHz / 6 Gbps, max. 18 Gbps
- Power consumption: max. 2.0 W
- Metal housing
- · Colour: black