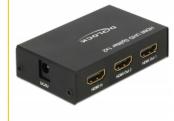

#### **Description**

This splitter by Delock receives an HDMI signal from a PC or laptop and splits it to two connected displays. Thereby one HDMI connection can be used to operate two HDMI monitors.

#### **Interface**

Output: 2 x HDMI-A female

Input: 1 x HDMI-A female
1 x 5 V DC female 5,5 mm x 2,1 mm