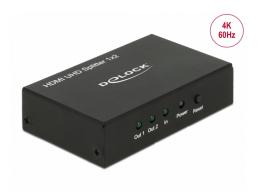

# Delock HDMI UHD Splitter 1 x HDMI in > 2 x HDMI out 4K

#### **Specification**

Connectors:

Input:

1 x HDMI-A 19 pin female

1 x DC 5 V power connector

Output:

2 x HDMI-A 19 pin female

- High Speed HDMI specification
- Supports 3D displays
- Supports HDCP 1.4 and 2.2
- Supports HDR
- Reset button
- LED indicator
- Resolution up to 3840 x 2160 @ 60 Hz (depending on the system and the connected hardware)
- Video bandwidth up to 600 MHz / 6 Gbps per channel, max. 18 Gbps
- Power consumption: max. 2.4 W
- Metal housing
- · Colour: black
- Dimensions (LxWxH): ca. 80 x 51 x 20 mm

#### **Interface**

Output: 2 x HDMI-A female

Input: 1 x HDMI-A female
1 x 5 V DC female 5,5 mm x 2,1 mm